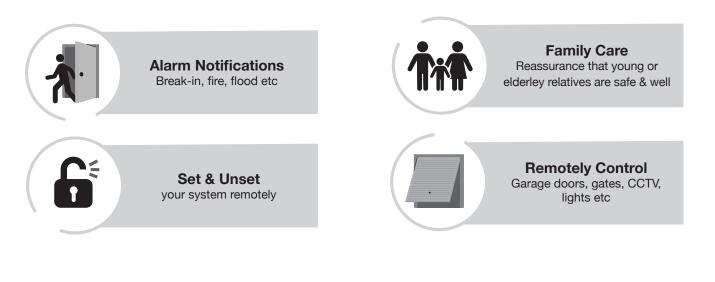

## **ControlPlus App**

The ControlPlus app gives users complete visibility of their system from anywhere.

Advanced and easy to use.