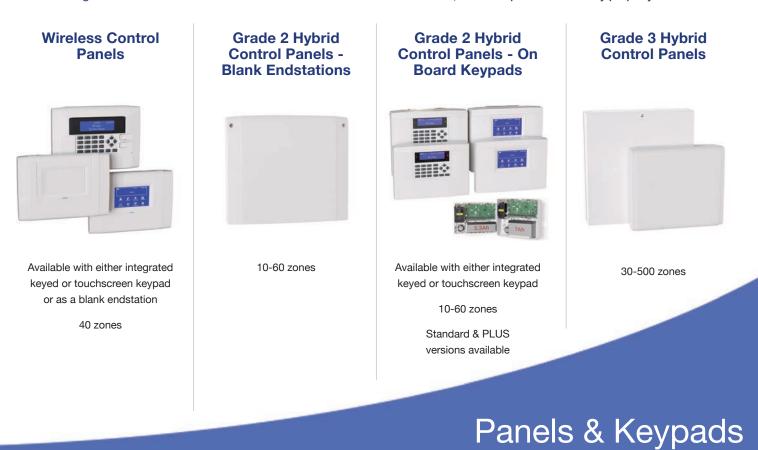

## **Panels**

Protect your family, home or business with the most advanced intruder alarm technology. Featuring from 10 - 500 zones and available in both wired and wireless versions, there is a panel to suit every property.