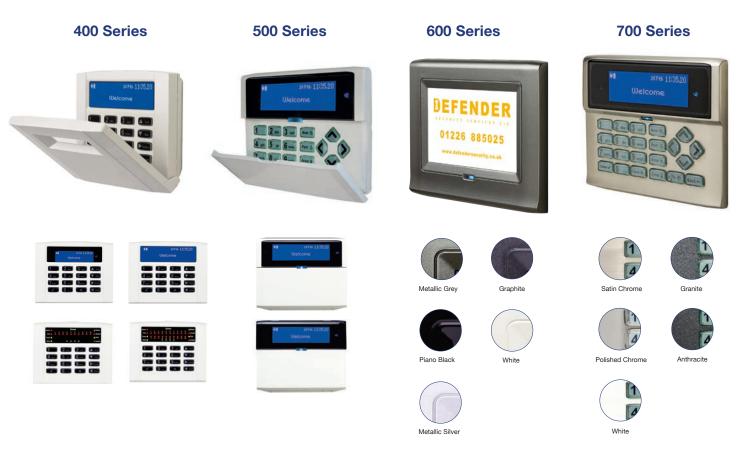

# Complete Security with Style





## Simple Set/Unset

Easy ways to control your system

## **Keypads**



## **Panels**

Protect your family, home or business with the most advanced intruder alarm technology. Featuring from 10 - 500 zones and available in both wired and wireless versions, there is a panel to suit every property.



... Exceptional Performance

#### **Motion Detectors**

All our detectors have been expertly designed to detect the movement of intruders whilst avoiding unwanted false alarms.

#### **Door & Window Contact Detectors**

These monitor the opening of doors, windows, cupboards, drawers etc. Visible or hidden/covert versions are available in 3 different colours.

### Internal Sounders & Loudspeakers

Internal Sounder features 5 programmable high level alarm sounds, a long life strobe, multi-coloured LED indication status and low-level notification tones (for example e