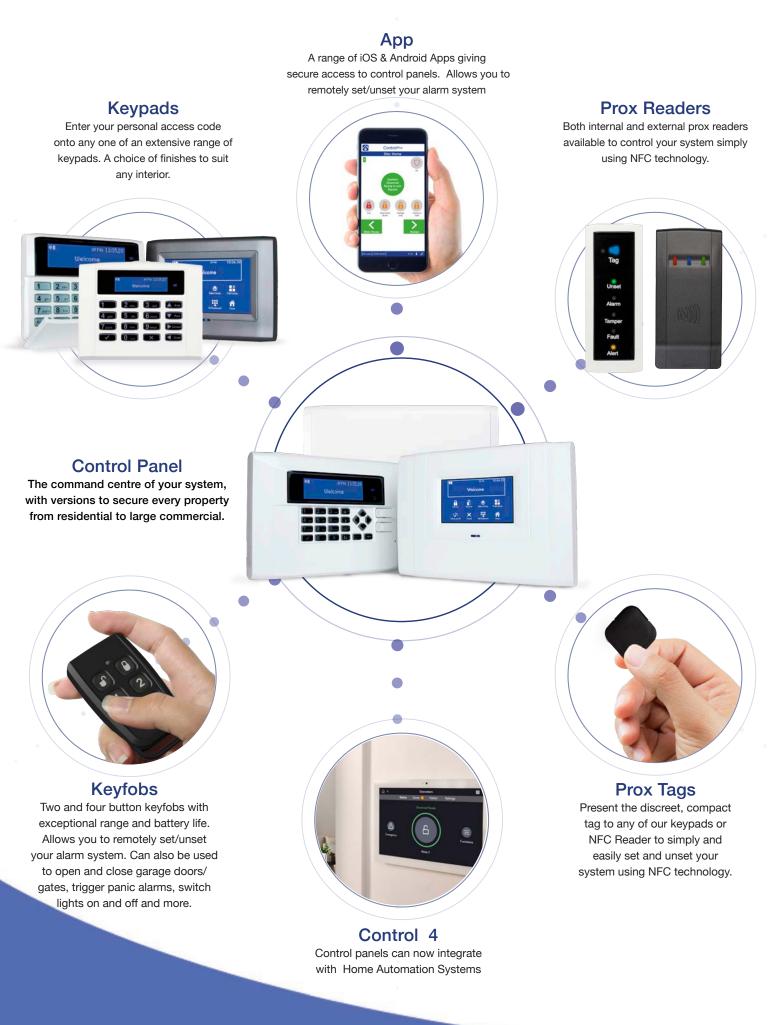

## Simple Set/Unset

Easy ways to control your system

## **Keypads**

## **ControlPlus App**

The ControlPlus app gives users complete visibility of their system from anywhere.

Advanced and easy to use.