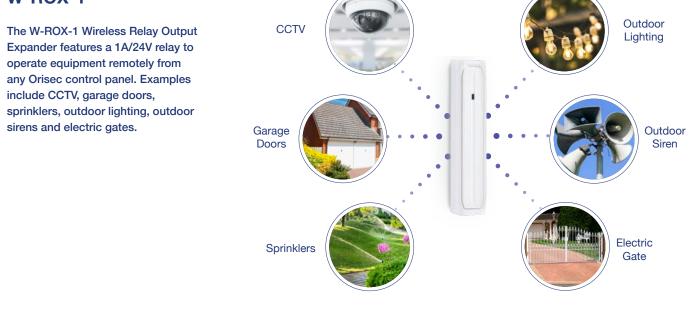

n detection performance and false alarm immunity.

#### **Shock Detectors**

Shock detectors monitor windows and doors for vibrations caused by attempted break-ins and will activate an alarm before an intruder gains entry to your property. Visible or hidden/covert versions are available in 3 different colours.

#### **Fire, Flood & Heat Detectors**

Each model in the Fire, Flood & Heat detector range can operate as a stand-alone detector with an integrated sounder. They can also be interlinked so that all detectors will sound in the event of a fire. Furthermore, the detectors can be integrated with all Orisec wireless devices so that activations can be reported via the control panel to a monitoring station or to our mobile phone apps.

## Internal Detectors

Cover every angle

## W-ROX-1



## W-DB Wireless Doorbell / Push Button

- White, Anthracite, Black, Red or Green
- Push notification to your app
- 4 Tone Chime Options

#### Usage Examples

- Chime / Doorbell
- Push to Exit
- System Arm
- Elderly Care / Help Call
- Remote Control e.g. Gates, Doors etc



## Accelerometer

Designed to protect your most valuable possessions, the W-ACC-C is discreet enough to be concealed in or on almost any item and signals an alarm when the object is moved.

Ideal applications include valuable paintings, jewellery boxes, fine art, drawers, cupboard doors, safes etc.



## **ControlPlus App**

The ControlPlus app gives users complete visibility of their system from anywhere.





Advanced and easy to use.

### **External Sounder**

This acts as a highly visible deterrent to inform poten